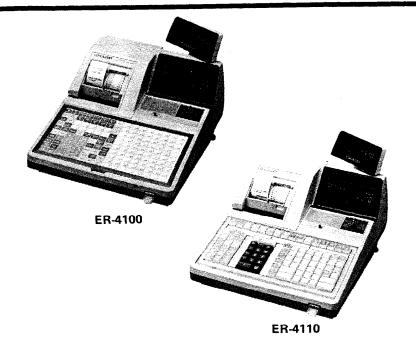

## **ER-4100** MODEL ER-4110

## CONTENTS-

2 ER-4100 Keyboard unit

3 ER-4110 Keyboard unit

4 Packing material & Accessories

5 Drawer box unit (for KA, KB)

6 MainPWB unit

7 Display PWB unit (Front display)

8 Customer display PWB unit

9 Power supply unit

10 ER-41PI Exteriors

11 ER-41PI Slip I/F PWB unit

12 ER-41MA/ER-41SL SRN I/F PWB unit

13 ER-41MA Packing material & Accessories

14 ER-41SL Packing material & Accessories

15 ER-33MB RAM PWB unit